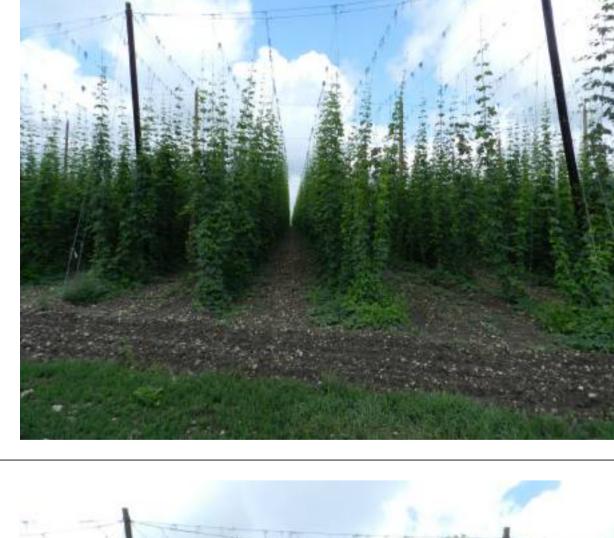

## 3. Pests and diseases

| 3. Pests and diseases  The health condition of the hops is good. Chemical protection of hops was managed without problems as treatment against animal pests (hop aphid, red spider mite) as well as fungal diseases and is carried out with approved preparations. |                                                                         |                                                                              |                                                                        |  |  |  |
|--------------------------------------------------------------------------------------------------------------------------------------------------------------------------------------------------------------------------------------------------------------------|-------------------------------------------------------------------------|------------------------------------------------------------------------------|------------------------------------------------------------------------|--|--|--|
| The health condition                                                                                                                                                                                                                                               | in of the hops is good. Chemical protection of hops was managed without | problems as treatment against animal pests (nop apnid, red spider mite) as v | veil as fungal diseases and is carried out with approved preparations. |  |  |  |
| Fotoreportáž                                                                                                                                                                                                                                                       |                                                                         |                                                                              |                                                                        |  |  |  |
|                                                                                                                                                                                                                                                                    | May                                                                     | June                                                                         | July                                                                   |  |  |  |
| Obec Msec                                                                                                                                                                                                                                                          |                                                                         |                                                                              |                                                                        |  |  |  |
| Variety<br>Sladek                                                                                                                                                                                                                                                  |                                                                         |                                                                              |                                                                        |  |  |  |
| Obec<br>Nesuchyne                                                                                                                                                                                                                                                  |                                                                         |                                                                              |                                                                        |  |  |  |
| Obec Blsany                                                                                                                                                                                                                                                        |                                                                         |                                                                              |                                                                        |  |  |  |

## Obec Blsany

Obec Besno

Obec

Kroucova