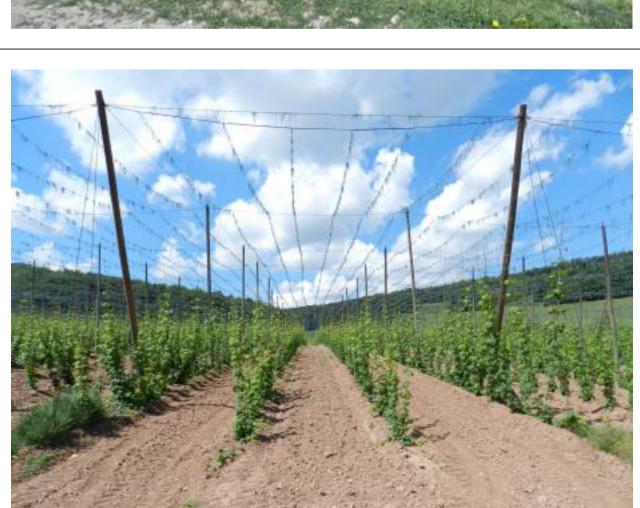

## 3. Pests and diseases

| 3. Pests and diseases  The health condition of the hops is good. Chemical protection of hops was managed without problems as treatment against animal pests (hop aphid, red spider mite) as well as fungal diseases and is carried out with approved preparations. |                                                                         |                                                                              |                                                                        |  |  |  |
|--------------------------------------------------------------------------------------------------------------------------------------------------------------------------------------------------------------------------------------------------------------------|-------------------------------------------------------------------------|------------------------------------------------------------------------------|------------------------------------------------------------------------|--|--|--|
| The health condition                                                                                                                                                                                                                                               | in of the hops is good. Chemical protection of hops was managed without | problems as treatment against animal pests (nop apnid, red spider mite) as v | veil as fungal diseases and is carried out with approved preparations. |  |  |  |
| Fotoreportáž                                                                                                                                                                                                                                                       |                                                                         |                                                                              |                                                                        |  |  |  |
|                                                                                                                                                                                                                                                                    | May                                                                     | June                                                                         | July                                                                   |  |  |  |
| Obec Msec                                                                                                                                                                                                                                                          |                                                                         |                                                                              |                                                                        |  |  |  |
| Variety<br>Sladek                                                                                                                                                                                                                                                  |                                                                         |                                                                              |                                                                        |  |  |  |
| Obec<br>Nesuchyne                                                                                                                                                                                                                                                  |                                                                         |                                                                              |                                                                        |  |  |  |
| Obec Blsany                                                                                                                                                                                                                                                        |                                                                         |                                                                              |                                                                        |  |  |  |

## Obec Blsany

Obec Besno

Obec

Kroucova