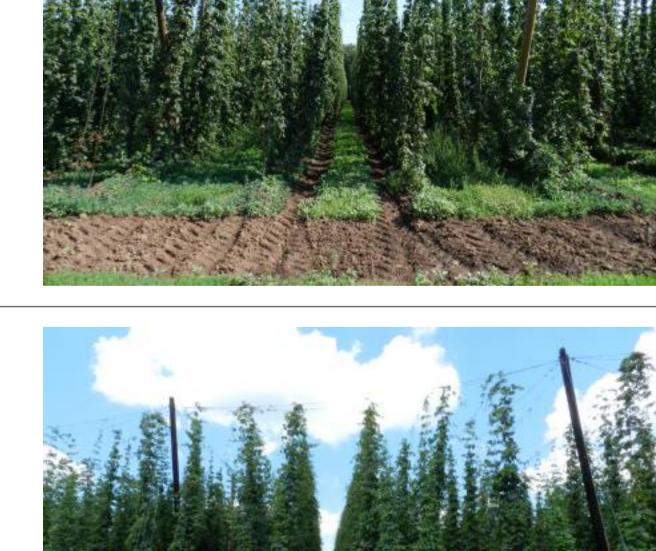

## 3. Pests and diseases

| 3. Pests and diseases  The health condition of the hops is good. Chemical protection of hops was managed without problems as treatment against animal pests (hop aphid, red spider mite) as well as fungal diseases and is carried out with approved preparations. |                                                                         |                                                                              |                                                                        |  |  |  |
|--------------------------------------------------------------------------------------------------------------------------------------------------------------------------------------------------------------------------------------------------------------------|-------------------------------------------------------------------------|------------------------------------------------------------------------------|------------------------------------------------------------------------|--|--|--|
| The health condition                                                                                                                                                                                                                                               | in of the hops is good. Chemical protection of hops was managed without | problems as treatment against animal pests (nop apnid, red spider mite) as v | veil as fungal diseases and is carried out with approved preparations. |  |  |  |
| Fotoreportáž                                                                                                                                                                                                                                                       |                                                                         |                                                                              |                                                                        |  |  |  |
|                                                                                                                                                                                                                                                                    | May                                                                     | June                                                                         | July                                                                   |  |  |  |
| Obec Msec                                                                                                                                                                                                                                                          |                                                                         |                                                                              |                                                                        |  |  |  |
| Variety<br>Sladek                                                                                                                                                                                                                                                  |                                                                         |                                                                              |                                                                        |  |  |  |
| Obec<br>Nesuchyne                                                                                                                                                                                                                                                  |                                                                         |                                                                              |                                                                        |  |  |  |
| Obec Blsany                                                                                                                                                                                                                                                        |                                                                         |                                                                              |                                                                        |  |  |  |

## Obec Blsany

Obec Besno

Obec

Kroucova