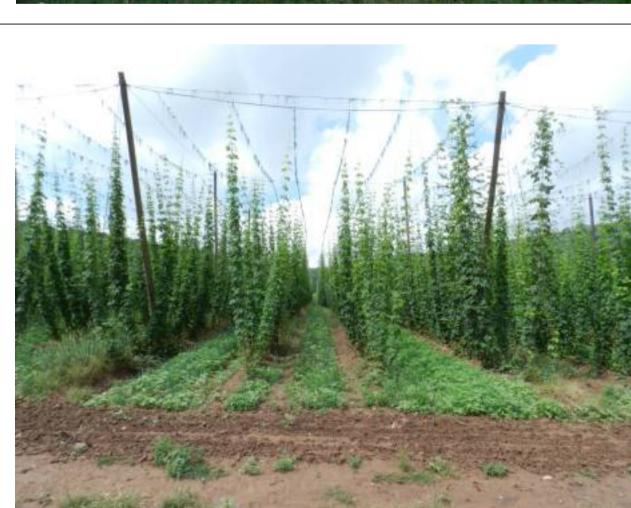

## 3. Pests and diseases

| 3. Pests and diseases  The health condition of the hops is good. Chemical protection of hops was managed without problems as treatment against animal pests (hop aphid, red spider mite) as well as fungal diseases and is carried out with approved preparations. |                                                                         |                                                                              |                                                                        |  |  |  |
|--------------------------------------------------------------------------------------------------------------------------------------------------------------------------------------------------------------------------------------------------------------------|-------------------------------------------------------------------------|------------------------------------------------------------------------------|------------------------------------------------------------------------|--|--|--|
| The health condition                                                                                                                                                                                                                                               | in of the hops is good. Chemical protection of hops was managed without | problems as treatment against animal pests (nop apnid, red spider mite) as v | veil as fungal diseases and is carried out with approved preparations. |  |  |  |
| Fotoreportáž                                                                                                                                                                                                                                                       |                                                                         |                                                                              |                                                                        |  |  |  |
|                                                                                                                                                                                                                                                                    | May                                                                     | June                                                                         | July                                                                   |  |  |  |
| Obec Msec                                                                                                                                                                                                                                                          |                                                                         |                                                                              |                                                                        |  |  |  |
| Variety<br>Sladek                                                                                                                                                                                                                                                  |                                                                         |                                                                              |                                                                        |  |  |  |
| Obec<br>Nesuchyne                                                                                                                                                                                                                                                  |                                                                         |                                                                              |                                                                        |  |  |  |
| Obec Blsany                                                                                                                                                                                                                                                        |                                                                         |                                                                              |                                                                        |  |  |  |

## Obec Blsany

Obec Besno

Obec

Kroucova