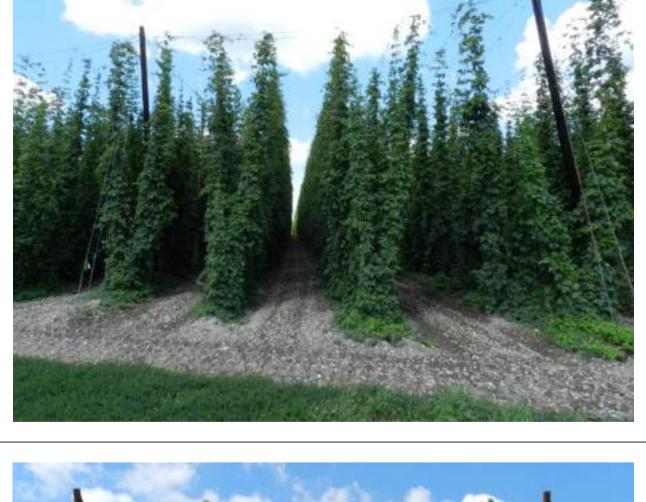

## 3. Pests and diseases

| 3. Pests and diseases  The health condition of the hops is good. Chemical protection of hops was managed without problems as treatment against animal pests (hop aphid, red spider mite) as well as fungal diseases and is carried out with approved preparations. |                                                                         |                                                                              |                                                                        |  |  |  |
|--------------------------------------------------------------------------------------------------------------------------------------------------------------------------------------------------------------------------------------------------------------------|-------------------------------------------------------------------------|------------------------------------------------------------------------------|------------------------------------------------------------------------|--|--|--|
| The health condition                                                                                                                                                                                                                                               | in of the hops is good. Chemical protection of hops was managed without | problems as treatment against animal pests (nop apnid, red spider mite) as v | veil as fungal diseases and is carried out with approved preparations. |  |  |  |
| Fotoreportáž                                                                                                                                                                                                                                                       |                                                                         |                                                                              |                                                                        |  |  |  |
|                                                                                                                                                                                                                                                                    | May                                                                     | June                                                                         | July                                                                   |  |  |  |
| Obec Msec                                                                                                                                                                                                                                                          |                                                                         |                                                                              |                                                                        |  |  |  |
| Variety<br>Sladek                                                                                                                                                                                                                                                  |                                                                         |                                                                              |                                                                        |  |  |  |
| Obec<br>Nesuchyne                                                                                                                                                                                                                                                  |                                                                         |                                                                              |                                                                        |  |  |  |
| Obec Blsany                                                                                                                                                                                                                                                        |                                                                         |                                                                              |                                                                        |  |  |  |

## Obec Blsany

Obec Besno

Obec

Kroucova