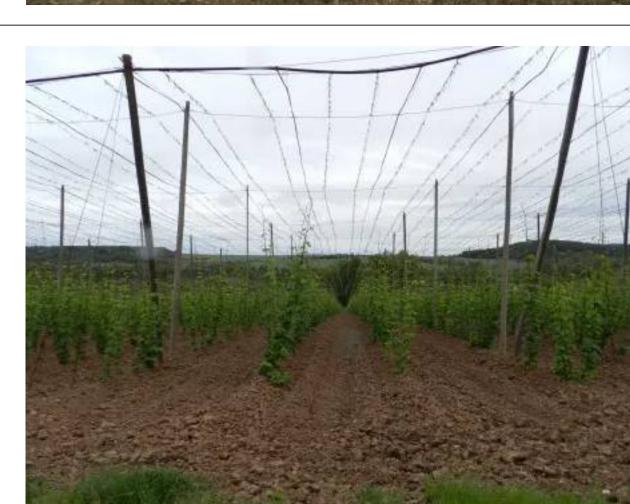

## 2. Health evaluation of hops

Most of the hop gardens reach the top of the construction. We evaluate the health status of hops as good. Chemical protection of hops against fungal diseases as well as aphids and spider mites continued.