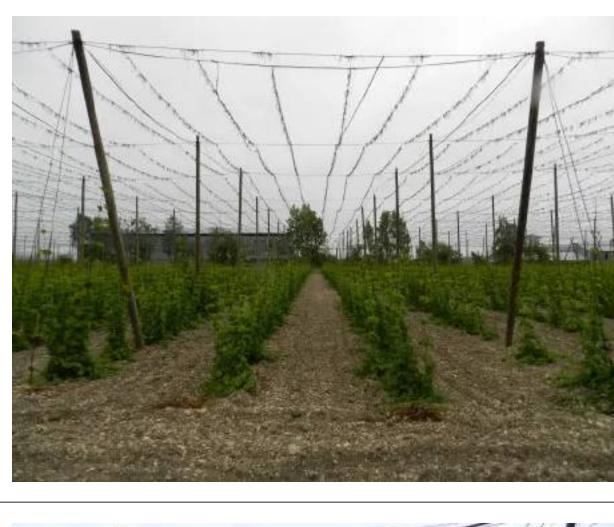

## 2. Health evaluation of hops

Most of the hop gardens reach the top of the construction. We evaluate the health status of hops as good. Chemical protection of hops against fungal diseases as well as aphids and spider mites continued.