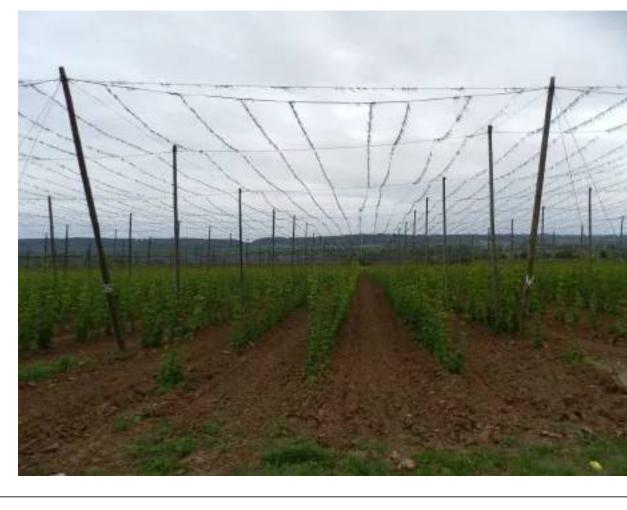

## 2. Health evaluation of hops

Most of the hop gardens reach the top of the construction. We evaluate the health status of hops as good. Chemical protection of hops against fungal diseases as well as aphids and spider mites continued.