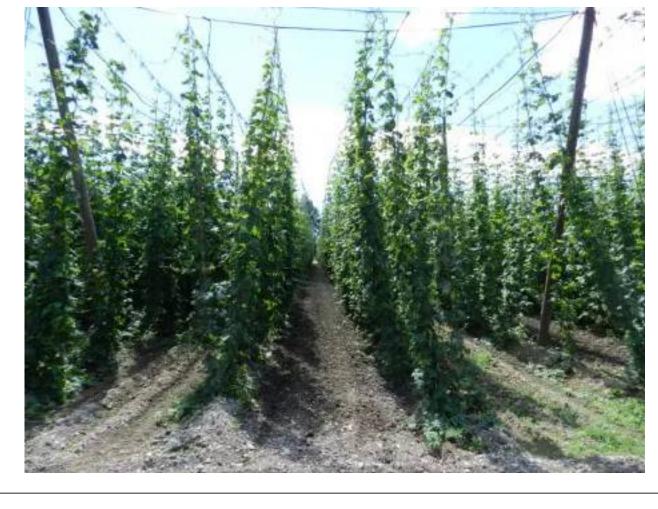

## 2. Health evaluation of hops

Most of the hop gardens reach the top of the construction. We evaluate the health status of hops as good. Chemical protection of hops against fungal diseases as well as aphids and spider mites continued.