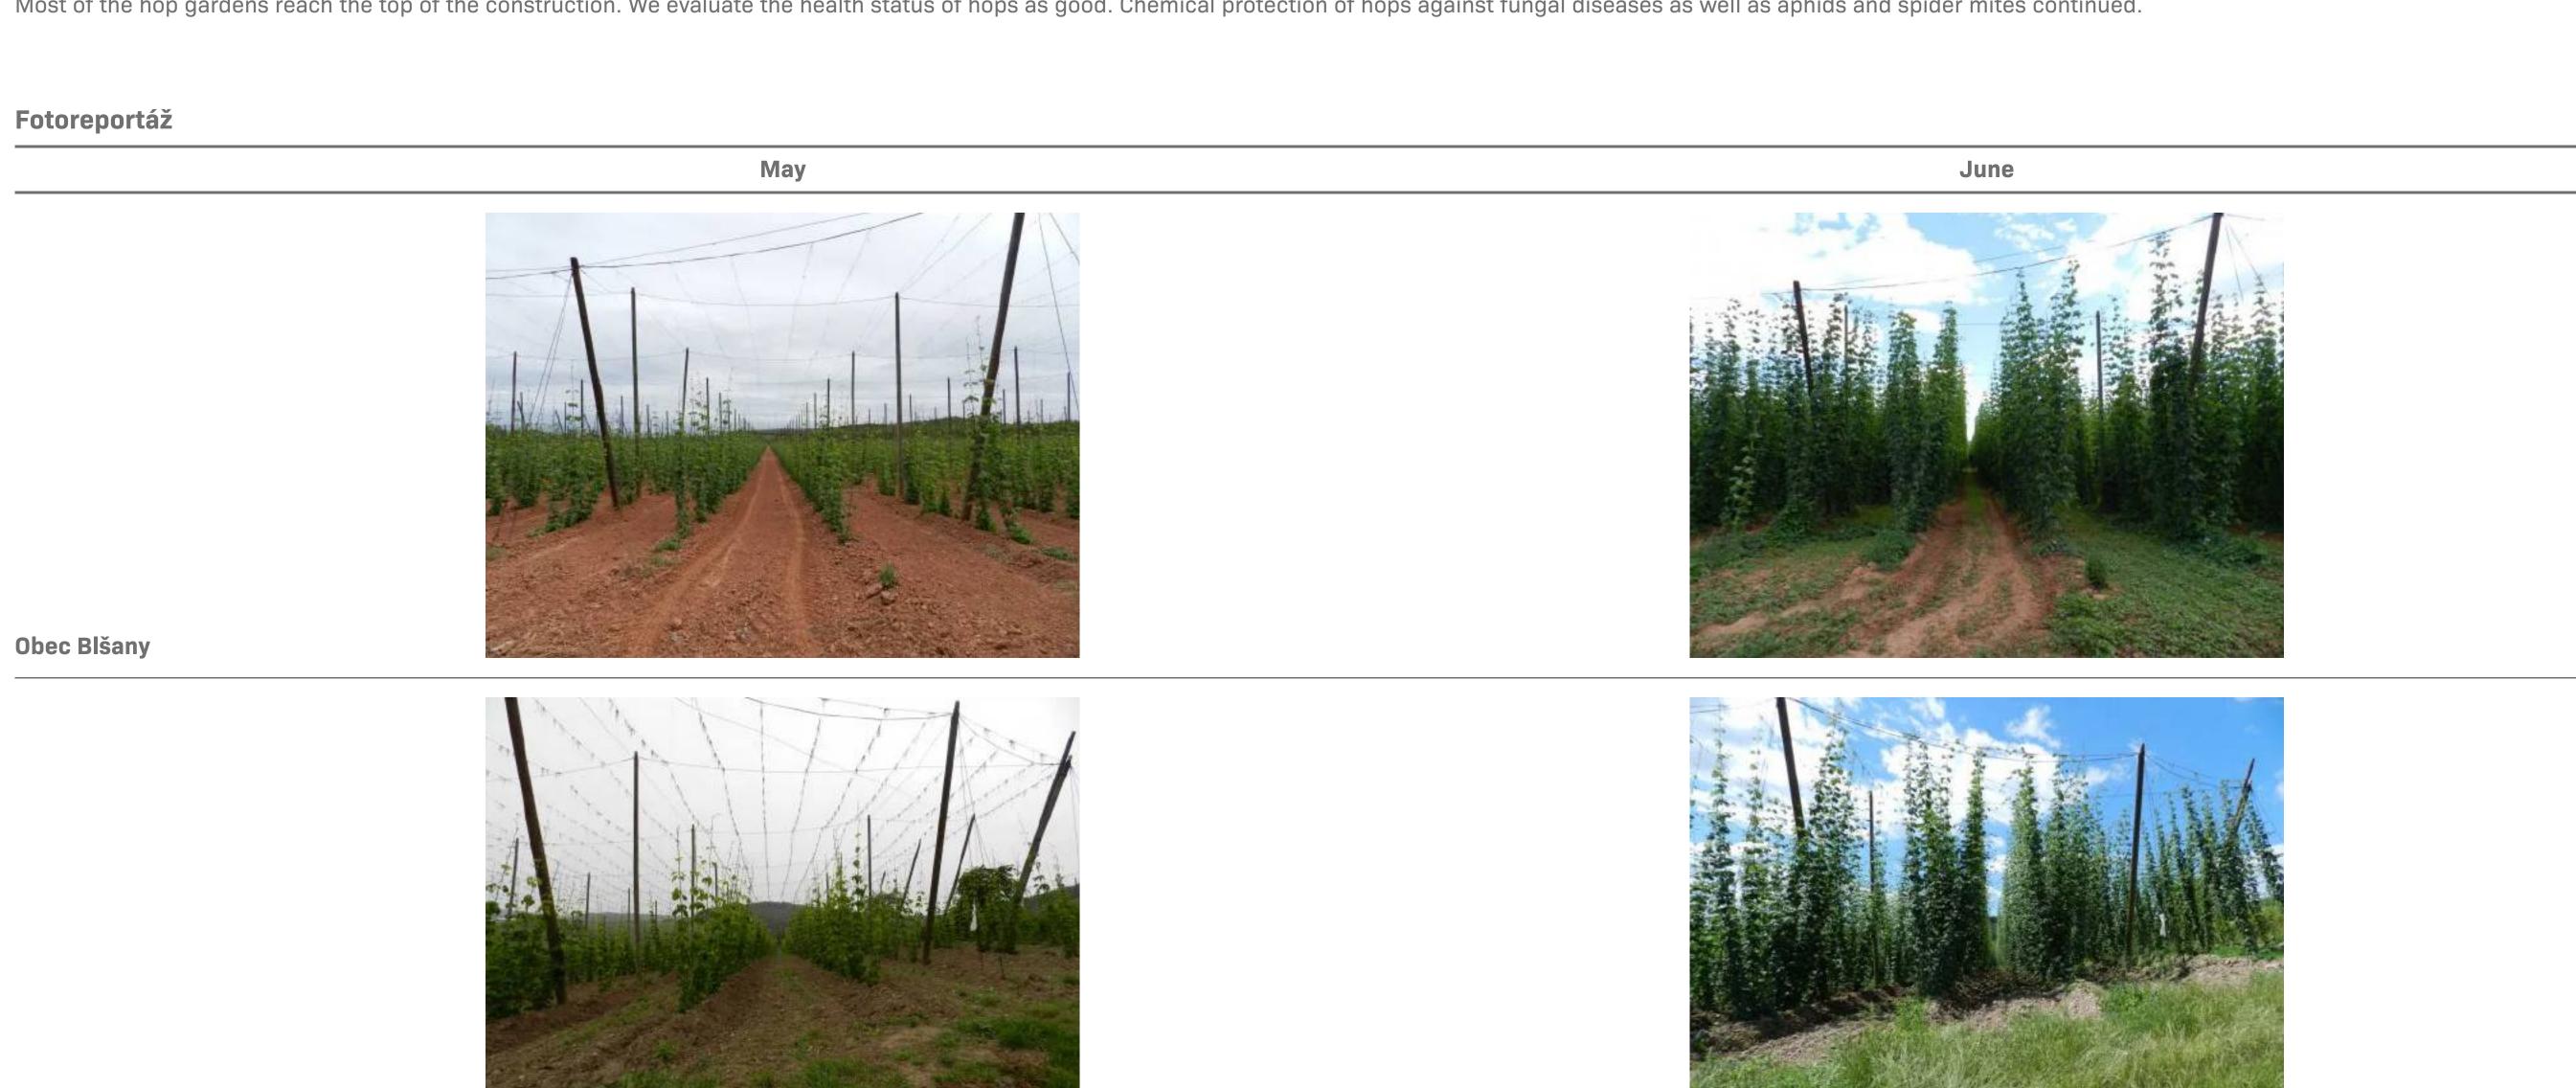

## 2. Health evaluation of hops

Most of the hop gardens reach the top of the construction. We evaluate the health status of hops as good. Chemical protection of hops against fungal diseases as well as aphids and spider mites continued.