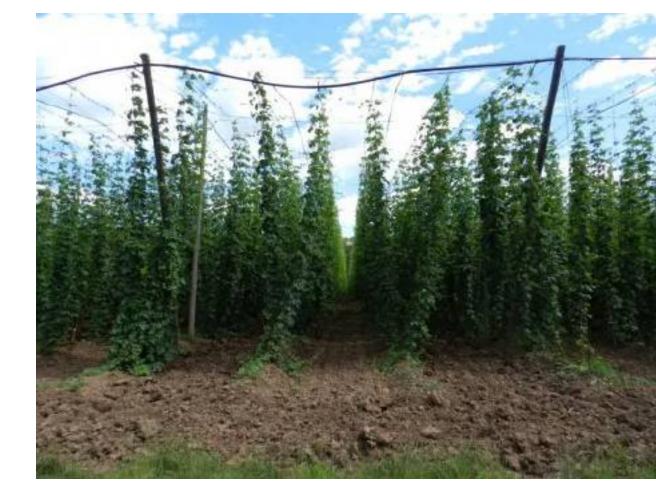

## 2. Health evaluation of hops

Most of the hop gardens reach the top of the construction. We evaluate the health status of hops as good. Chemical protection of hops against fungal diseases as well as aphids and spider mites continued.