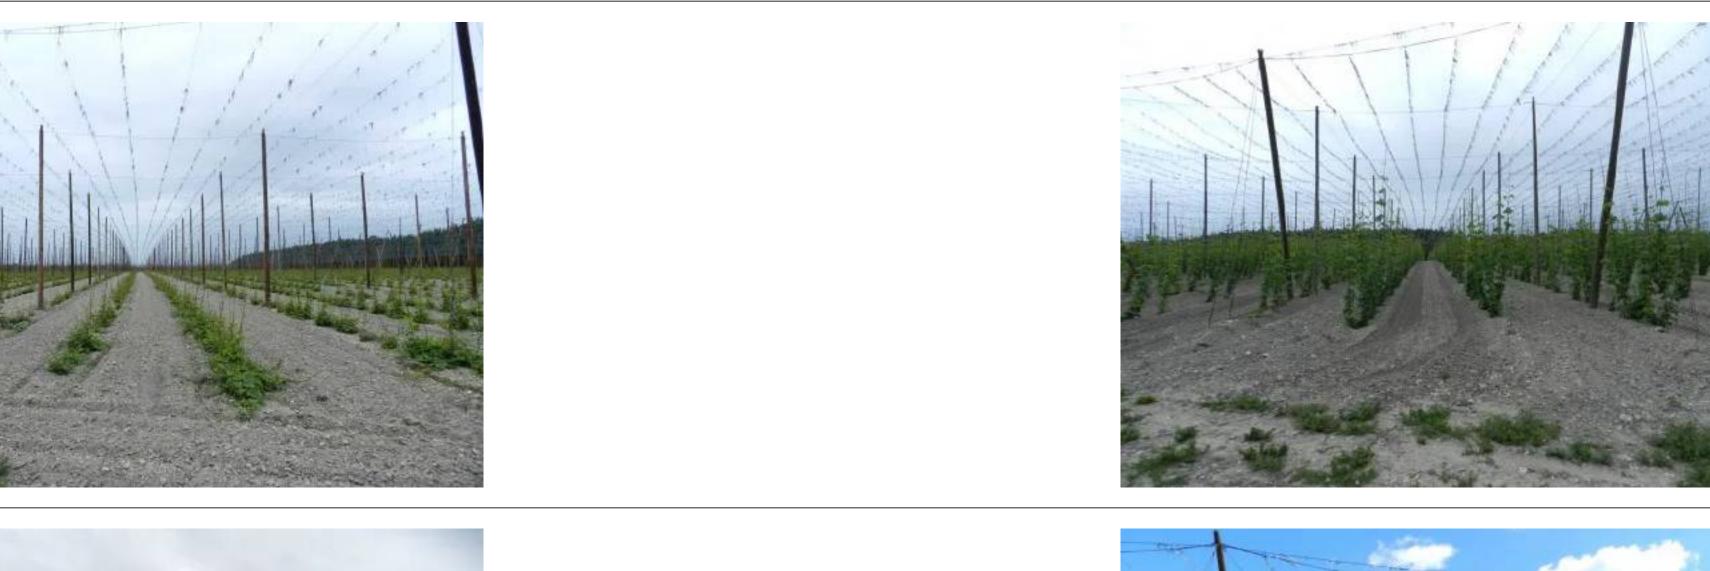

## 2. Health evaluation of hops

Most of the hop gardens reach the top of the construction. We evaluate the health status of hops as good. Chemical protection of hops against fungal diseases as well as aphids and spider mites continued.