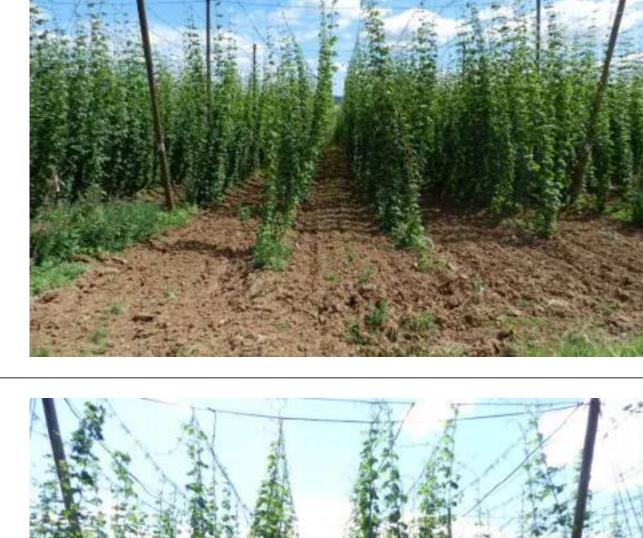

## 2. Health evaluation of hops

Most of the hop gardens reach the top of the construction. We evaluate the health status of hops as good. Chemical protection of hops against fungal diseases as well as aphids and spider mites continued.