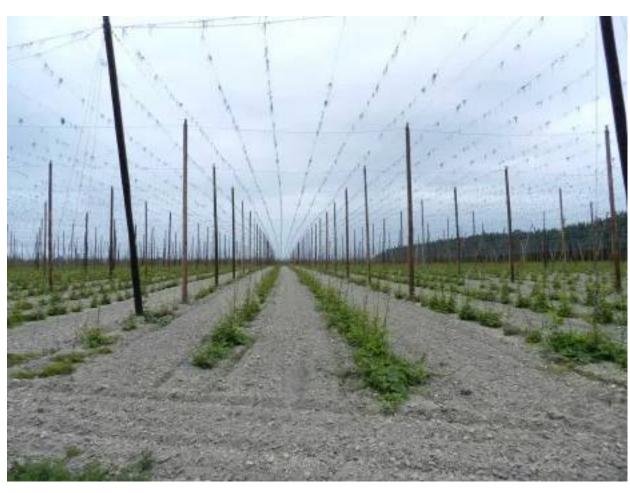

## 2. Health evaluation of hops

Most of the hop gardens reach the top of the construction. We evaluate the health status of hops as good. Chemical protection of hops against fungal diseases as well as aphids and spider mites continued.