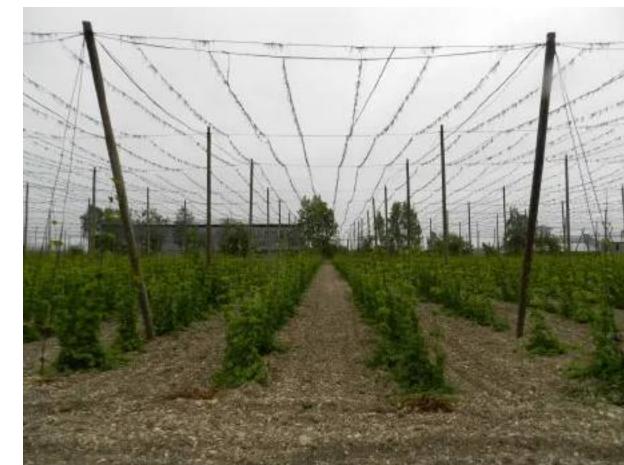

## 2. Health evaluation of hops

Most of the hop gardens reach the top of the construction. We evaluate the health status of hops as good. Chemical protection of hops against fungal diseases as well as aphids and spider mites continued.