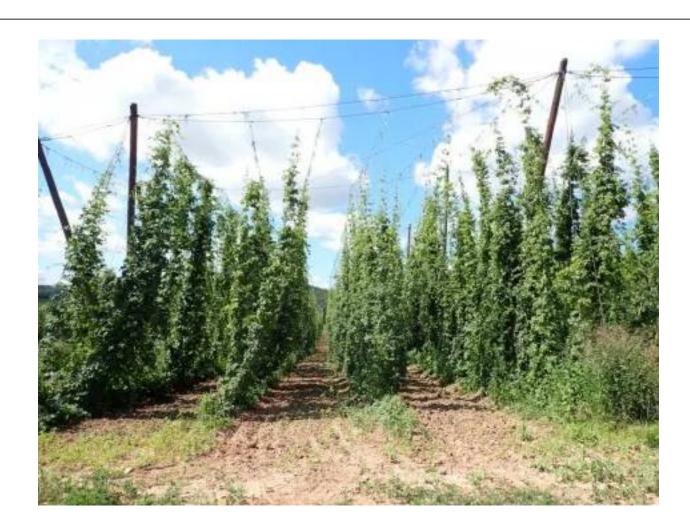

### 2. Health evaluation of hops

Most of the hop gardens reach the top of the construction. We evaluate the health status of hops against fungal diseases continued. The occurrence of aphids and spider mites was very low, so the treatment did not have to be carried out at the whole area, but only where a higher incidence was recorded.