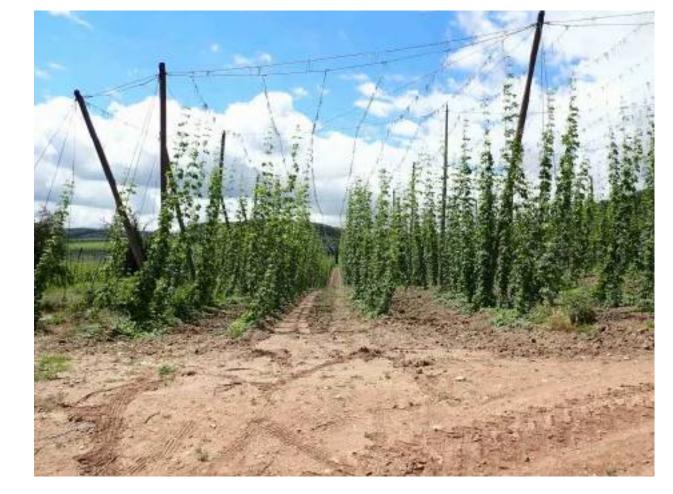

### 2. Health evaluation of hops

Most of the hop gardens reach the top of the construction. We evaluate the health status of hops against fungal diseases continued. The occurrence of aphids and spider mites was very low, so the treatment did not have to be carried out at the whole area, but only where a higher incidence was recorded.