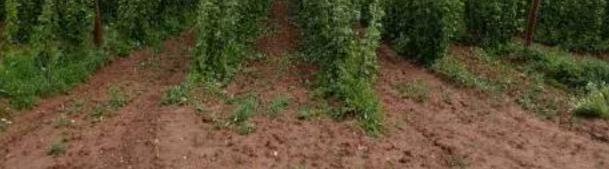

The month of June was above average in terms of rainfalls and temperature. In the period from 1.6. until 20.6 the weather was dry and hot. In the period from 16.6. until 21.6. temperatures exceeded 30 ° C, which is not optimal for hop growth. The weather has improved in 3 decades. Stormy rainfalls came, which brought a large amount of rainfalls and hails. It rained up to 150 mm in the area affected by heavy rain and hail. In total on approximately 900 ha were damaged with a damage range from 10% to 100%. We estimate the totally destroyed hop gardens on an area of approximately 200 ha.

## Fotoreportáž

Obec Kroučová

Obec Pochválov

Obec Blšany

Obec Nesuchyně

Obec Mšec

Obec Běsno

Pohled na chmelnici po krupobití