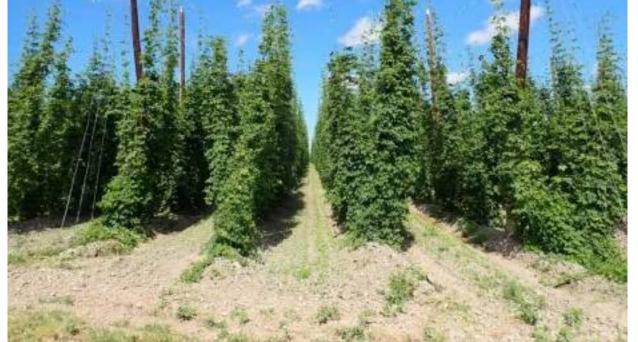

### 2. Health evaluation of hops

Most of the hop gardens reach the top of the construction. We evaluate the health status of hops against fungal diseases continued. The occurrence of aphids and spider mites was very low, so the treatment did not have to be carried out at the whole area, but only where a higher incidence was recorded.