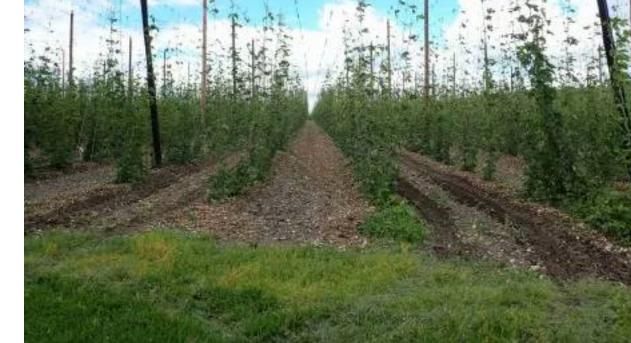

### 2. Health evaluation of hops

Most of the hop gardens reach the top of the construction. We evaluate the health status of hops against fungal diseases continued. The occurrence of aphids and spider mites was very low, so the treatment did not have to be carried out at the whole area, but only where a higher incidence was recorded.