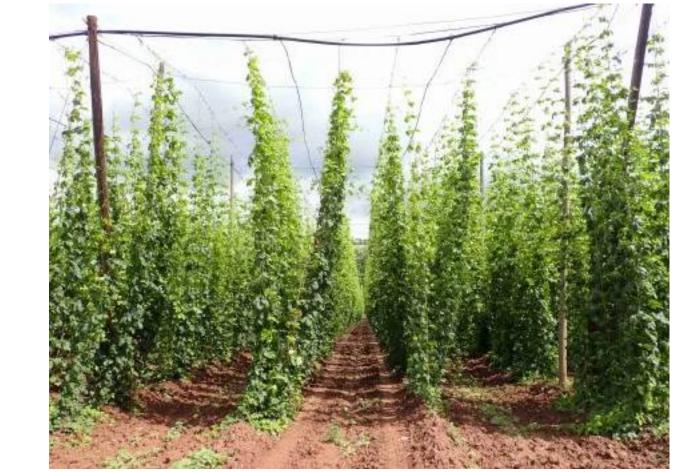

### 2. Health evaluation of hops

Most of the hop gardens reach the top of the construction. We evaluate the health status of hops against fungal diseases continued. The occurrence of aphids and spider mites was very low, so the treatment did not have to be carried out at the whole area, but only where a higher incidence was recorded.