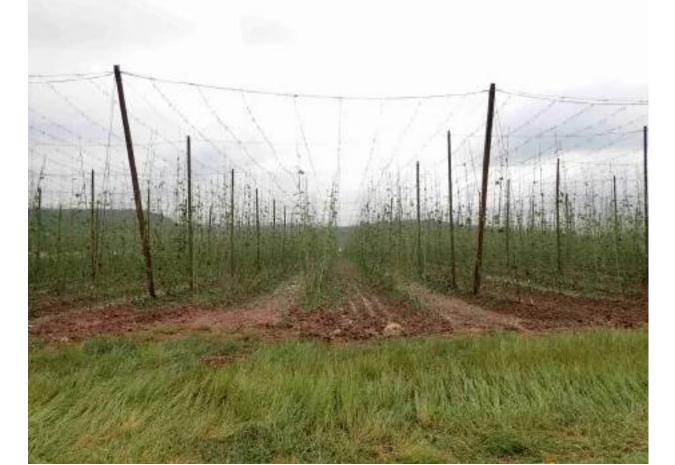

### 2. Health evaluation of hops

Most of the hop gardens reach the top of the construction. We evaluate the health status of hops against fungal diseases continued. The occurrence of aphids and spider mites was very low, so the treatment did not have to be carried out at the whole area, but only where a higher incidence was recorded.