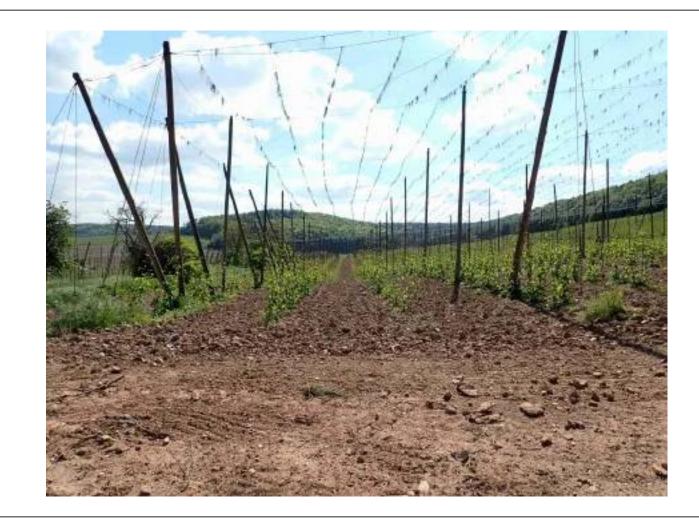

### 2. Health evaluation of hops

Most of the hop gardens reach the top of the construction. We evaluate the health status of hops against fungal diseases continued. The occurrence of aphids and spider mites was very low, so the treatment did not have to be carried out at the whole area, but only where a higher incidence was recorded.