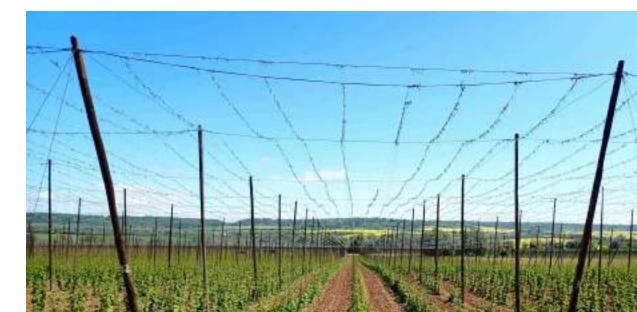

### 2. Health evaluation of hops

Most of the hop gardens reach the top of the construction. We evaluate the health status of hops against fungal diseases continued. The occurrence of aphids and spider mites was very low, so the treatment did not have to be carried out at the whole area, but only where a higher incidence was recorded.