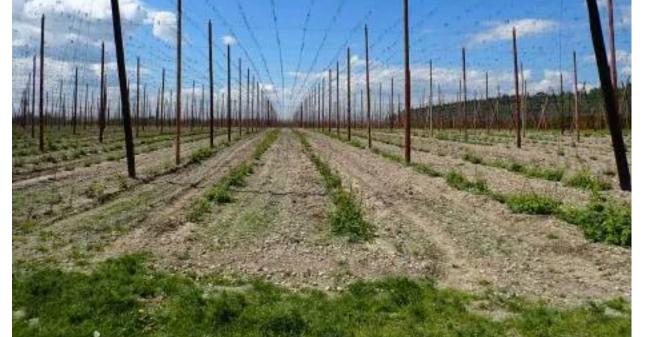

### 2. Health evaluation of hops

Most of the hop gardens reach the top of the construction. We evaluate the health status of hops against fungal diseases continued. The occurrence of aphids and spider mites was very low, so the treatment did not have to be carried out at the whole area, but only where a higher incidence was recorded.