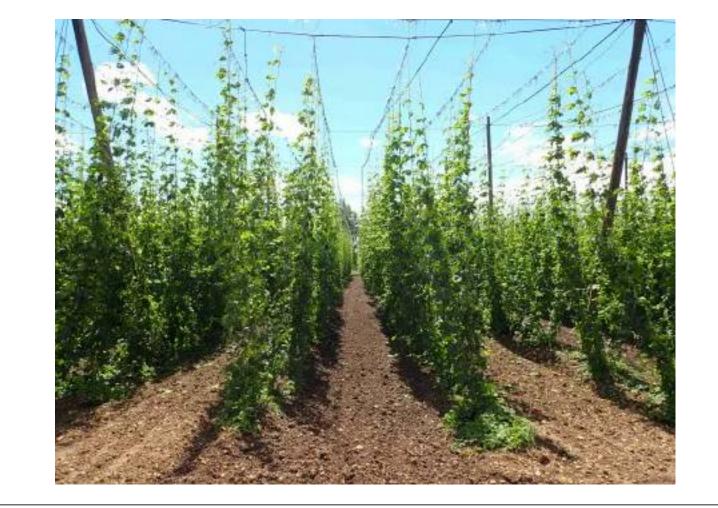

### 2. Health evaluation of hops

Most of the hop gardens reach the top of the construction. We evaluate the health status of hops against fungal diseases continued. The occurrence of aphids and spider mites was very low, so the treatment did not have to be carried out at the whole area, but only where a higher incidence was recorded.