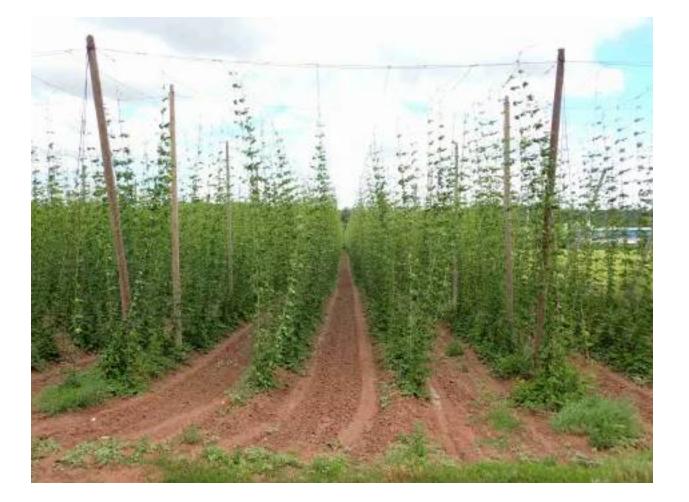

### 2. Health evaluation of hops

Most of the hop gardens reach the top of the construction. We evaluate the health status of hops against fungal diseases continued. The occurrence of aphids and spider mites was very low, so the treatment did not have to be carried out at the whole area, but only where a higher incidence was recorded.