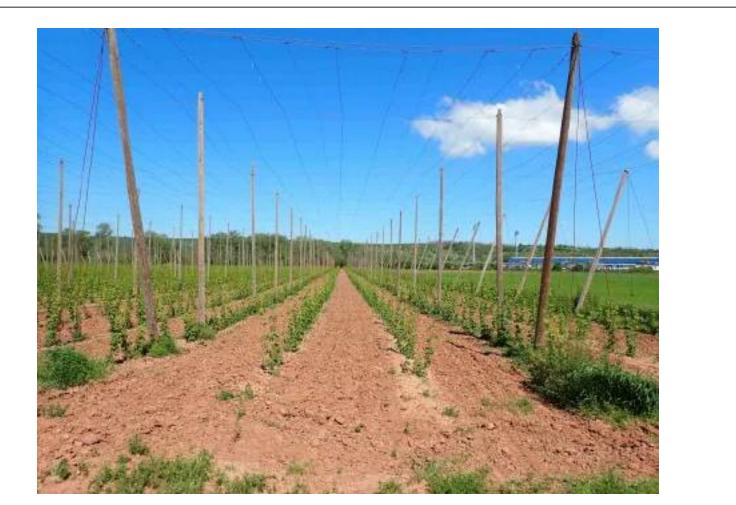

### 2. Health evaluation of hops

Most of the hop gardens reach the top of the construction. We evaluate the health status of hops against fungal diseases continued. The occurrence of aphids and spider mites was very low, so the treatment did not have to be carried out at the whole area, but only where a higher incidence was recorded.