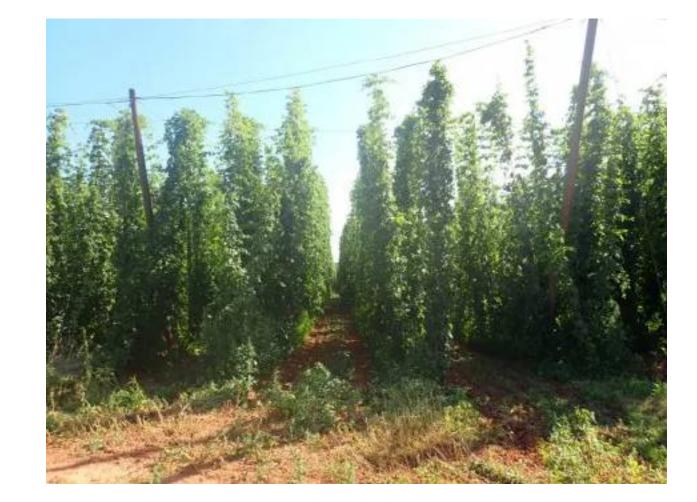

### 2. Health evaluation of hops

Most of the hop gardens reach the top of the construction. We evaluate the health status of hops against fungal diseases continued. The occurrence of aphids and spider mites was very low, so the treatment did not have to be carried out at the whole area, but only where a higher incidence was recorded.