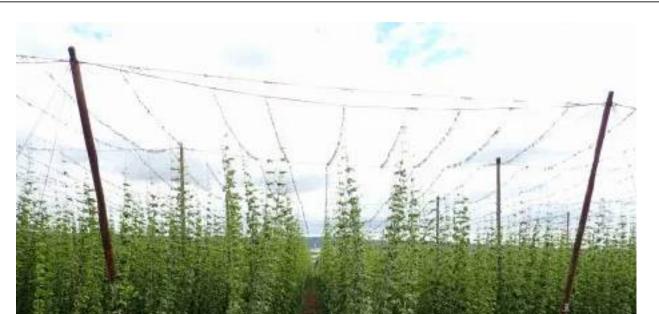

### 2. Health evaluation of hops

Most of the hop gardens reach the top of the construction. We evaluate the health status of hops against fungal diseases continued. The occurrence of aphids and spider mites was very low, so the treatment did not have to be carried out at the whole area, but only where a higher incidence was recorded.