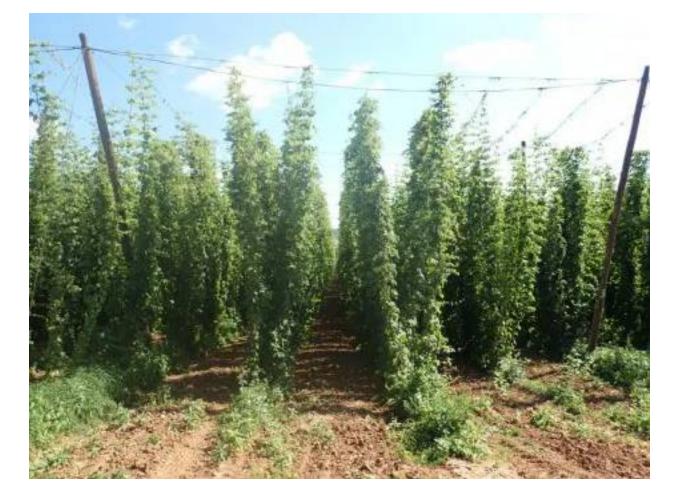

### 2. Health evaluation of hops

Most of the hop gardens reach the top of the construction. We evaluate the health status of hops against fungal diseases continued. The occurrence of aphids and spider mites was very low, so the treatment did not have to be carried out at the whole area, but only where a higher incidence was recorded.