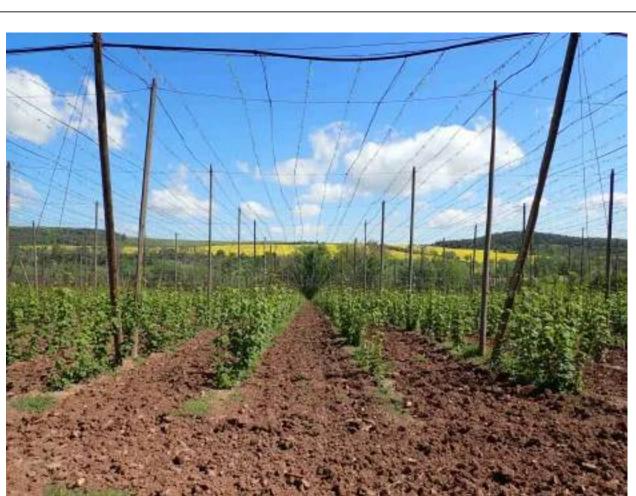

The month of June was above average in terms of rainfalls and temperature. In the period from 1.6. until 20.6 the weather was dry and hot. In the period from 16.6. until 21.6. temperatures exceeded 30 ° C, which is not optimal for hop growth. The weather has improved in 3 decades. Stormy rainfalls came, which brought a large amount of rainfalls and hails. It rained up to 150 mm in the area affected by heavy rain and hail. In total on approximately 900 ha were damaged with a damage range from 10% to 100%. We estimate the totally destroyed hop gardens on an area of approximately 200 ha.