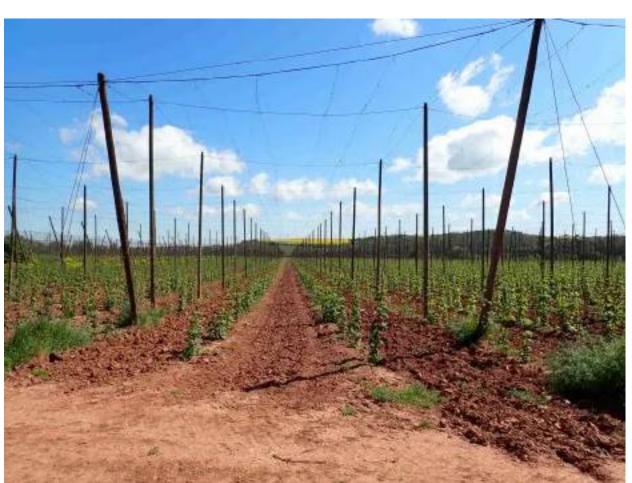

### 2. Health evaluation of hops

Most of the hop gardens reach the top of the construction. We evaluate the health status of hops against fungal diseases continued. The occurrence of aphids and spider mites was very low, so the treatment did not have to be carried out at the whole area, but only where a higher incidence was recorded.