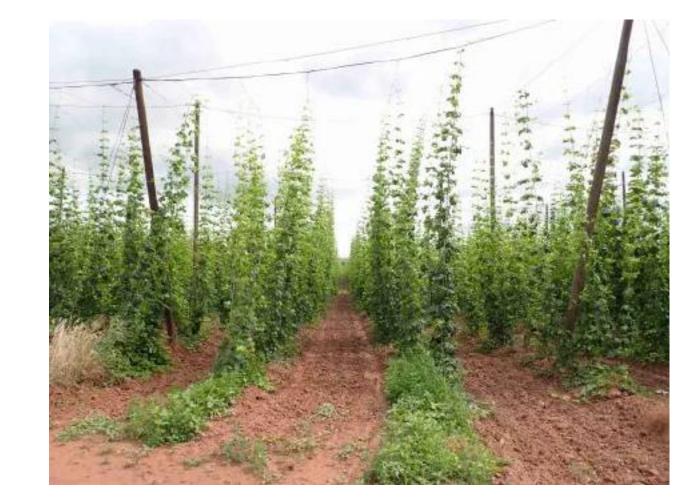

### 2. Health evaluation of hops

Most of the hop gardens reach the top of the construction. We evaluate the health status of hops against fungal diseases continued. The occurrence of aphids and spider mites was very low, so the treatment did not have to be carried out at the whole area, but only where a higher incidence was recorded.