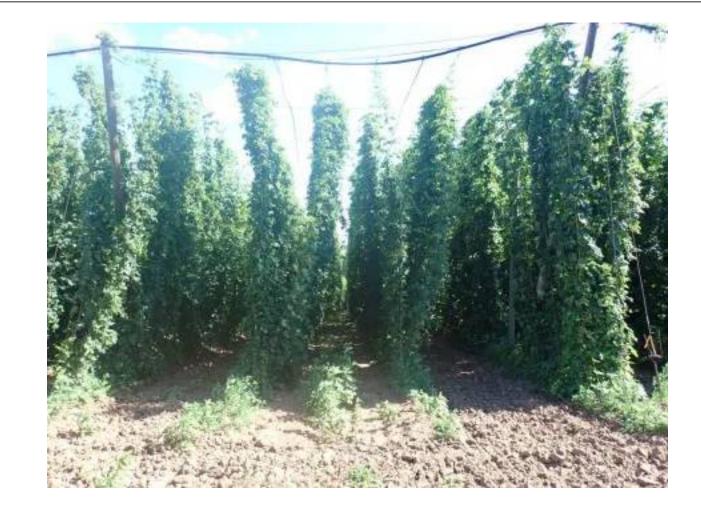

### 2. Health evaluation of hops

Most of the hop gardens reach the top of the construction. We evaluate the health status of hops against fungal diseases continued. The occurrence of aphids and spider mites was very low, so the treatment did not have to be carried out at the whole area, but only where a higher incidence was recorded.