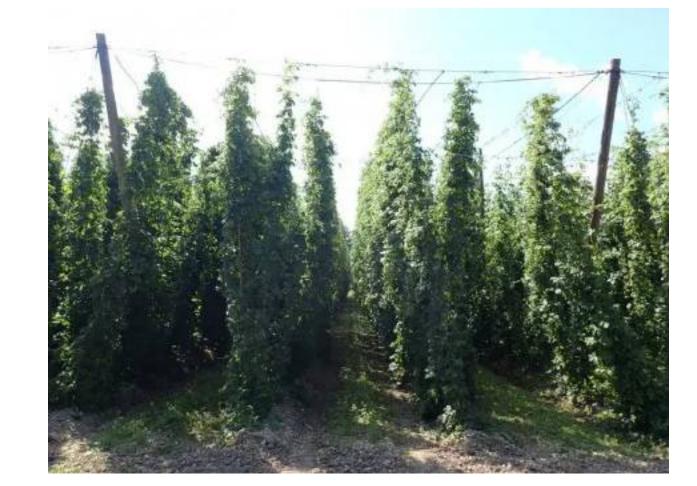

### 2. Health evaluation of hops

Most of the hop gardens reach the top of the construction. We evaluate the health status of hops against fungal diseases continued. The occurrence of aphids and spider mites was very low, so the treatment did not have to be carried out at the whole area, but only where a higher incidence was recorded.