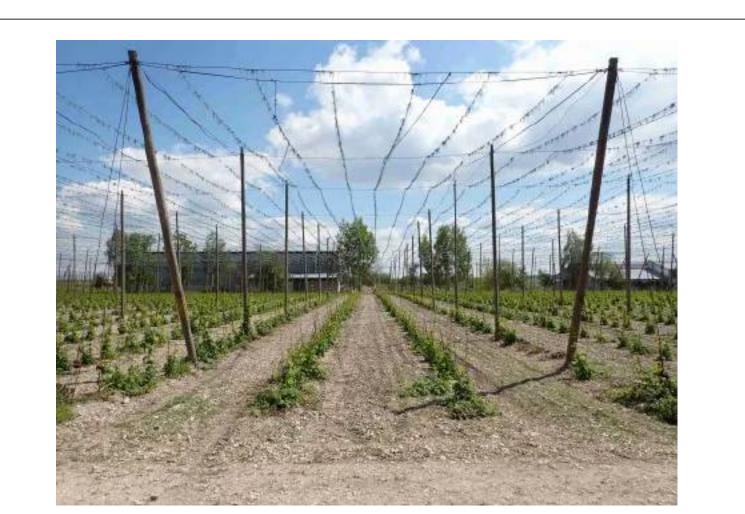

### 2. Health evaluation of hops

Most of the hop gardens reach the top of the construction. We evaluate the health status of hops against fungal diseases continued. The occurrence of aphids and spider mites was very low, so the treatment did not have to be carried out at the whole area, but only where a higher incidence was recorded.