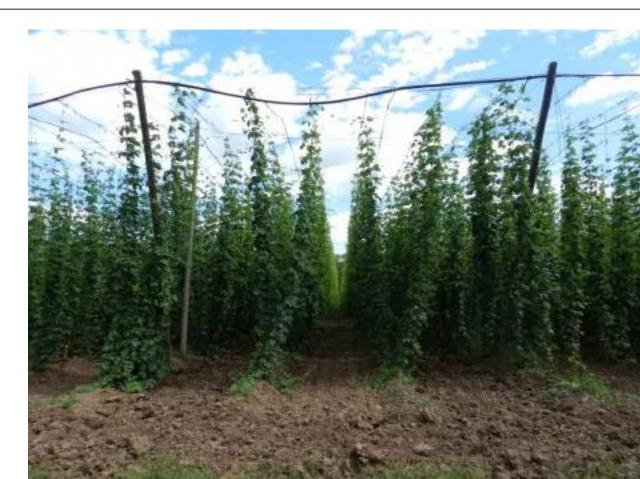

## 2. Spring works and vegetation stage

This year, growers had difficulty securing a sufficient number of staff in connection with the established emergency due to the coronavirus pandemic.

The training of hops thus took place almost until the end of the month. The condition of the hop stands and corresponds whit this season. The height of the hops is from 2 m to 4 m.