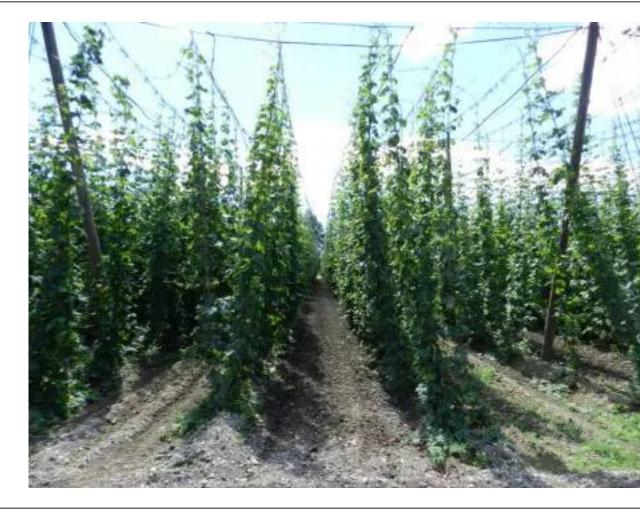

## 2. Spring works and vegetation stage

This year, growers had difficulty securing a sufficient number of staff in connection with the established emergency due to the coronavirus pandemic.

The training of hops thus took place almost until the end of the month. The condition of the hop stands and corresponds whit this season. The height of the hops is from 2 m to 4 m.