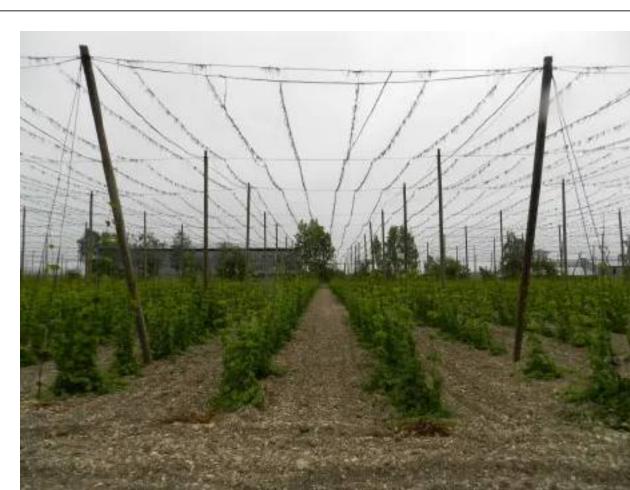

## 2. Spring works and vegetation stage

This year, growers had difficulty securing a sufficient number of staff in connection with the established emergency due to the coronavirus pandemic.

The training of hops thus took place almost until the end of the month. The condition of the hop stands and corresponds whit this season. The height of the hops is from 2 m to 4 m.