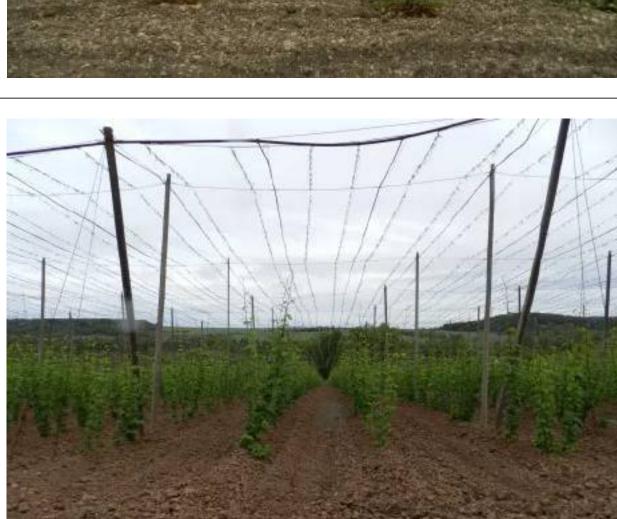

## 2. Spring works and vegetation stage

This year, growers had difficulty securing a sufficient number of staff in connection with the established emergency due to the coronavirus pandemic.

The training of hops thus took place almost until the end of the month. The condition of the hop stands and corresponds whit this season. The height of the hops is from 2 m to 4 m.