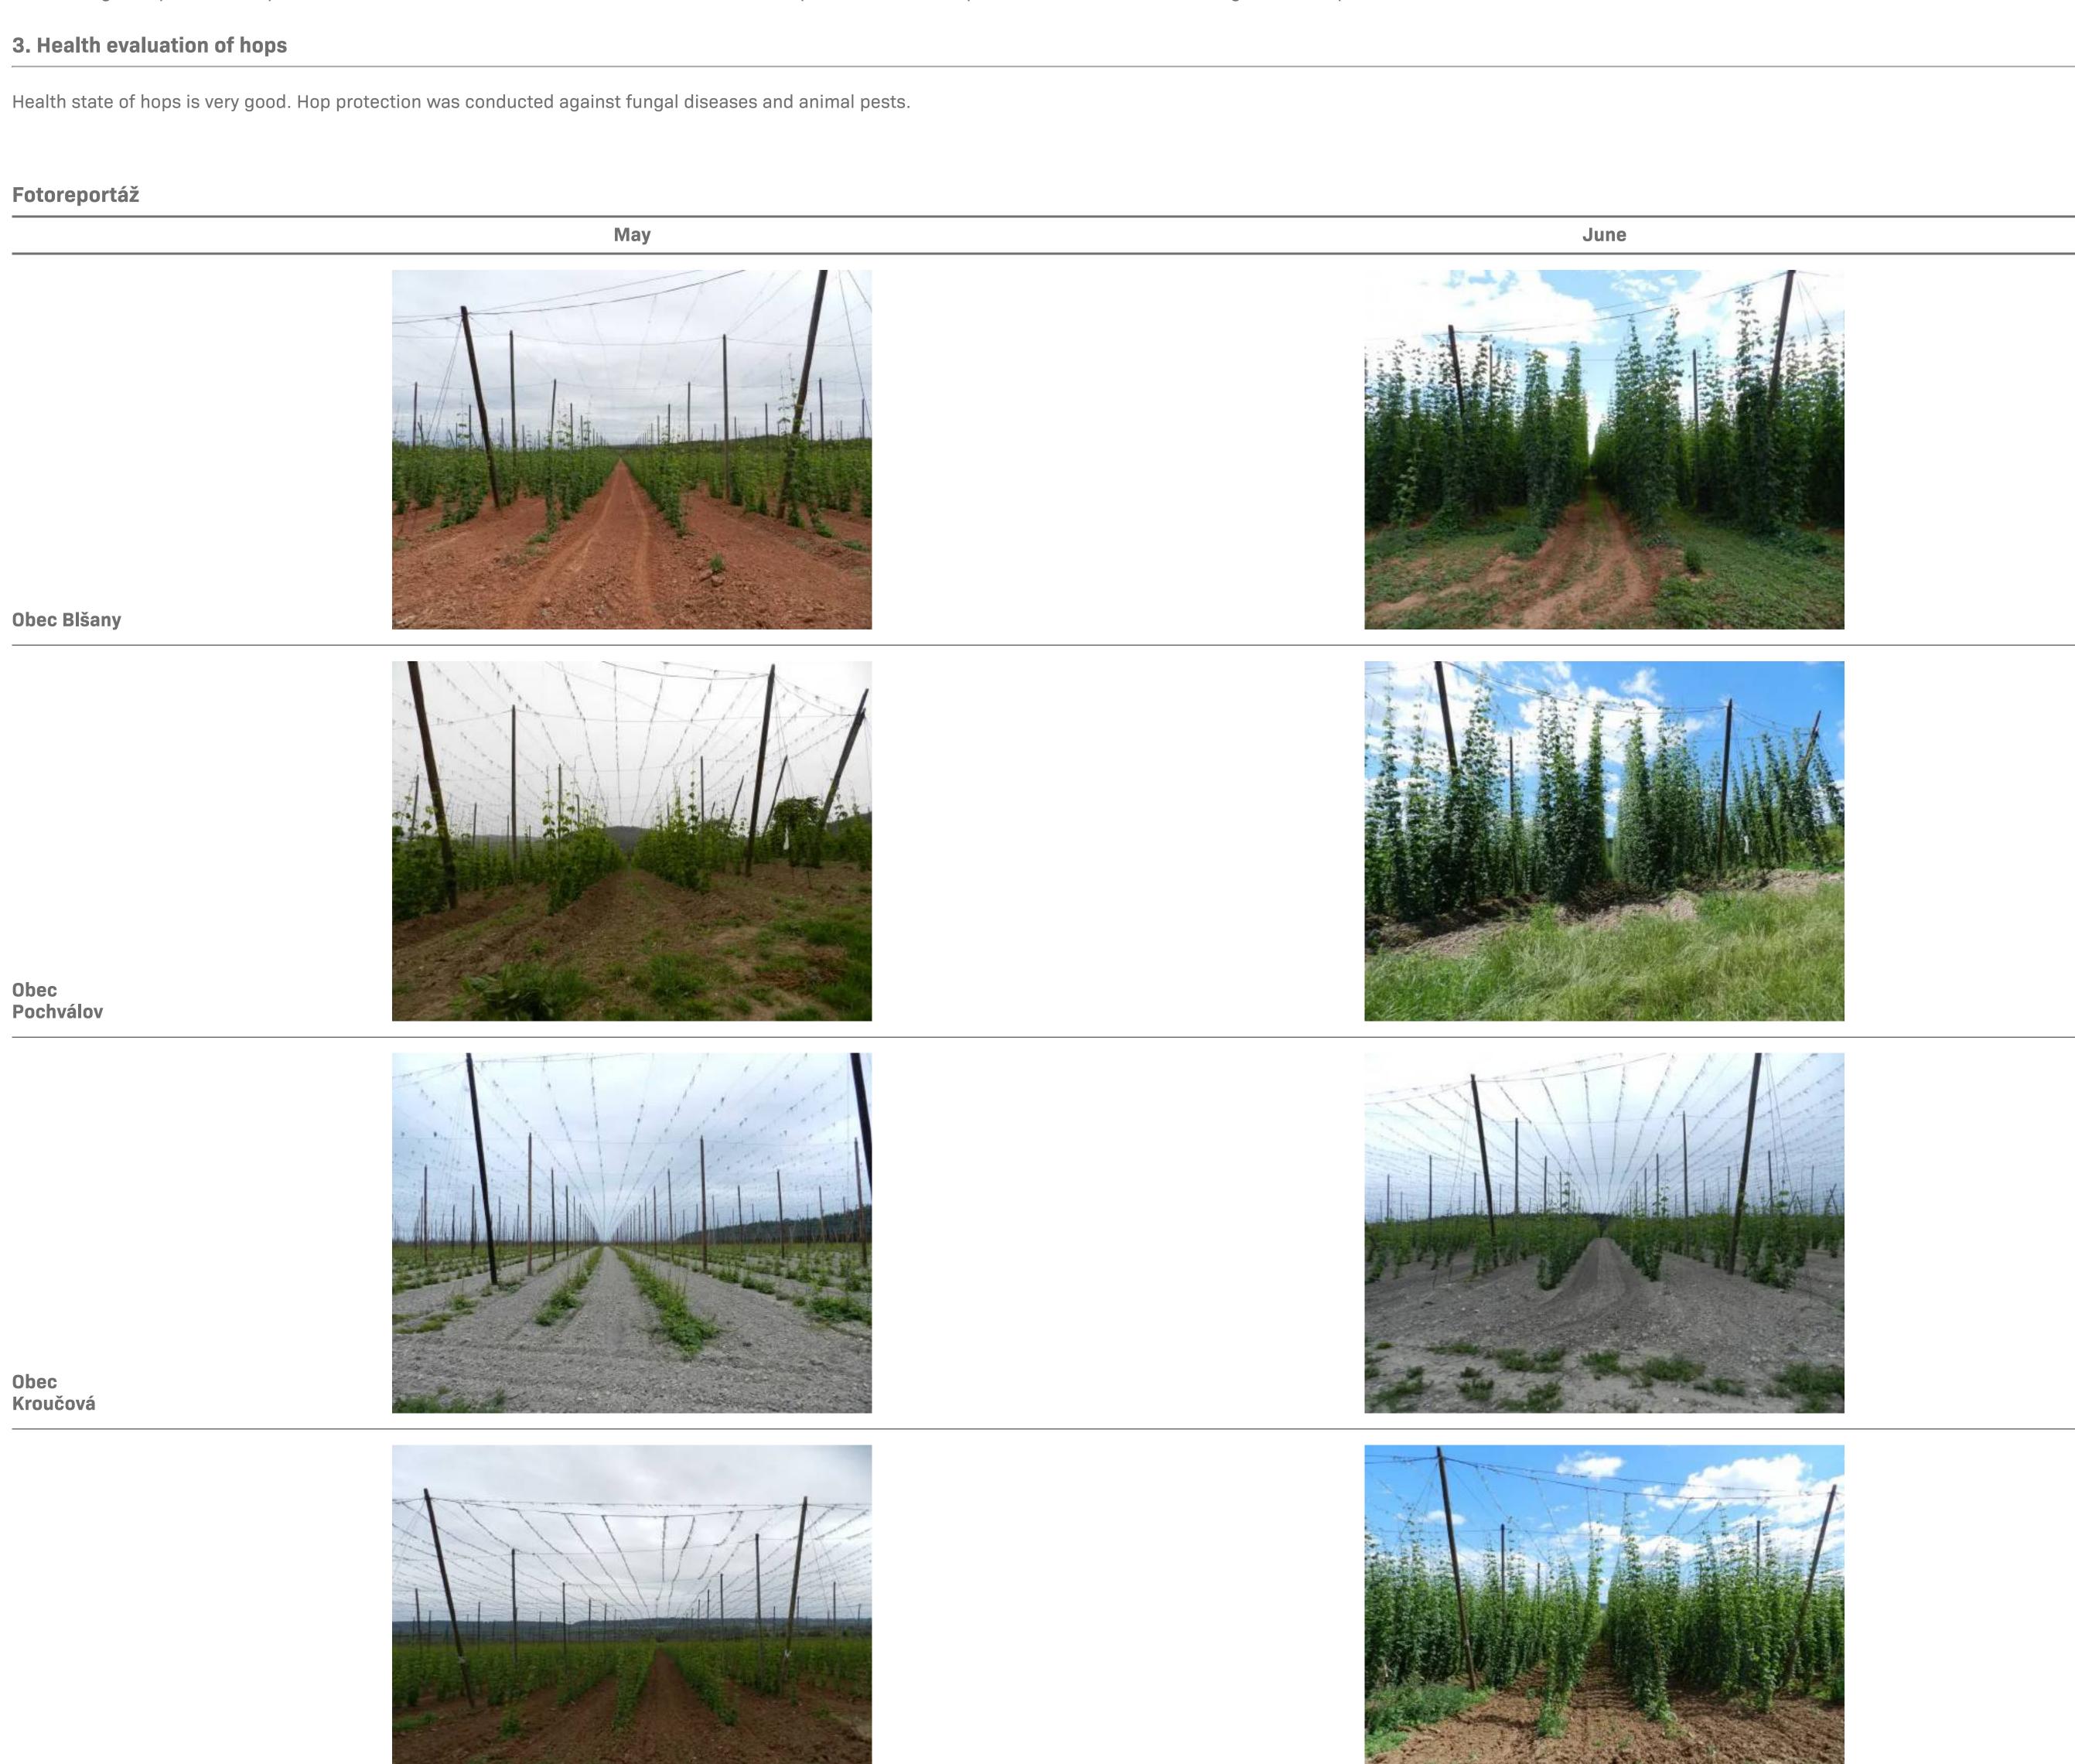

## 2. Spring works and vegetation stage

This year, growers had difficulty securing a sufficient number of staff in connection with the established emergency due to the coronavirus pandemic.

The training of hops thus took place almost until the end of the month. The condition of the hop stands and corresponds whit this season. The height of the hops is from 2 m to 4 m.

Obec Běsno

ADDRESS Chomutovska 3137, 438 01 Zatec, Czech republic

CONTACT +420 415 212 920 info@arixhop.cz

BANK ACCOUNT Komercni banka, a.s. BIC/SWIFT: KOMBCZPPXXX IBAN: CZ7101000000351919020247 **COMPANY ADDRESS** Anny Letenske 1120/17, 120 00 Prague, Czech republic