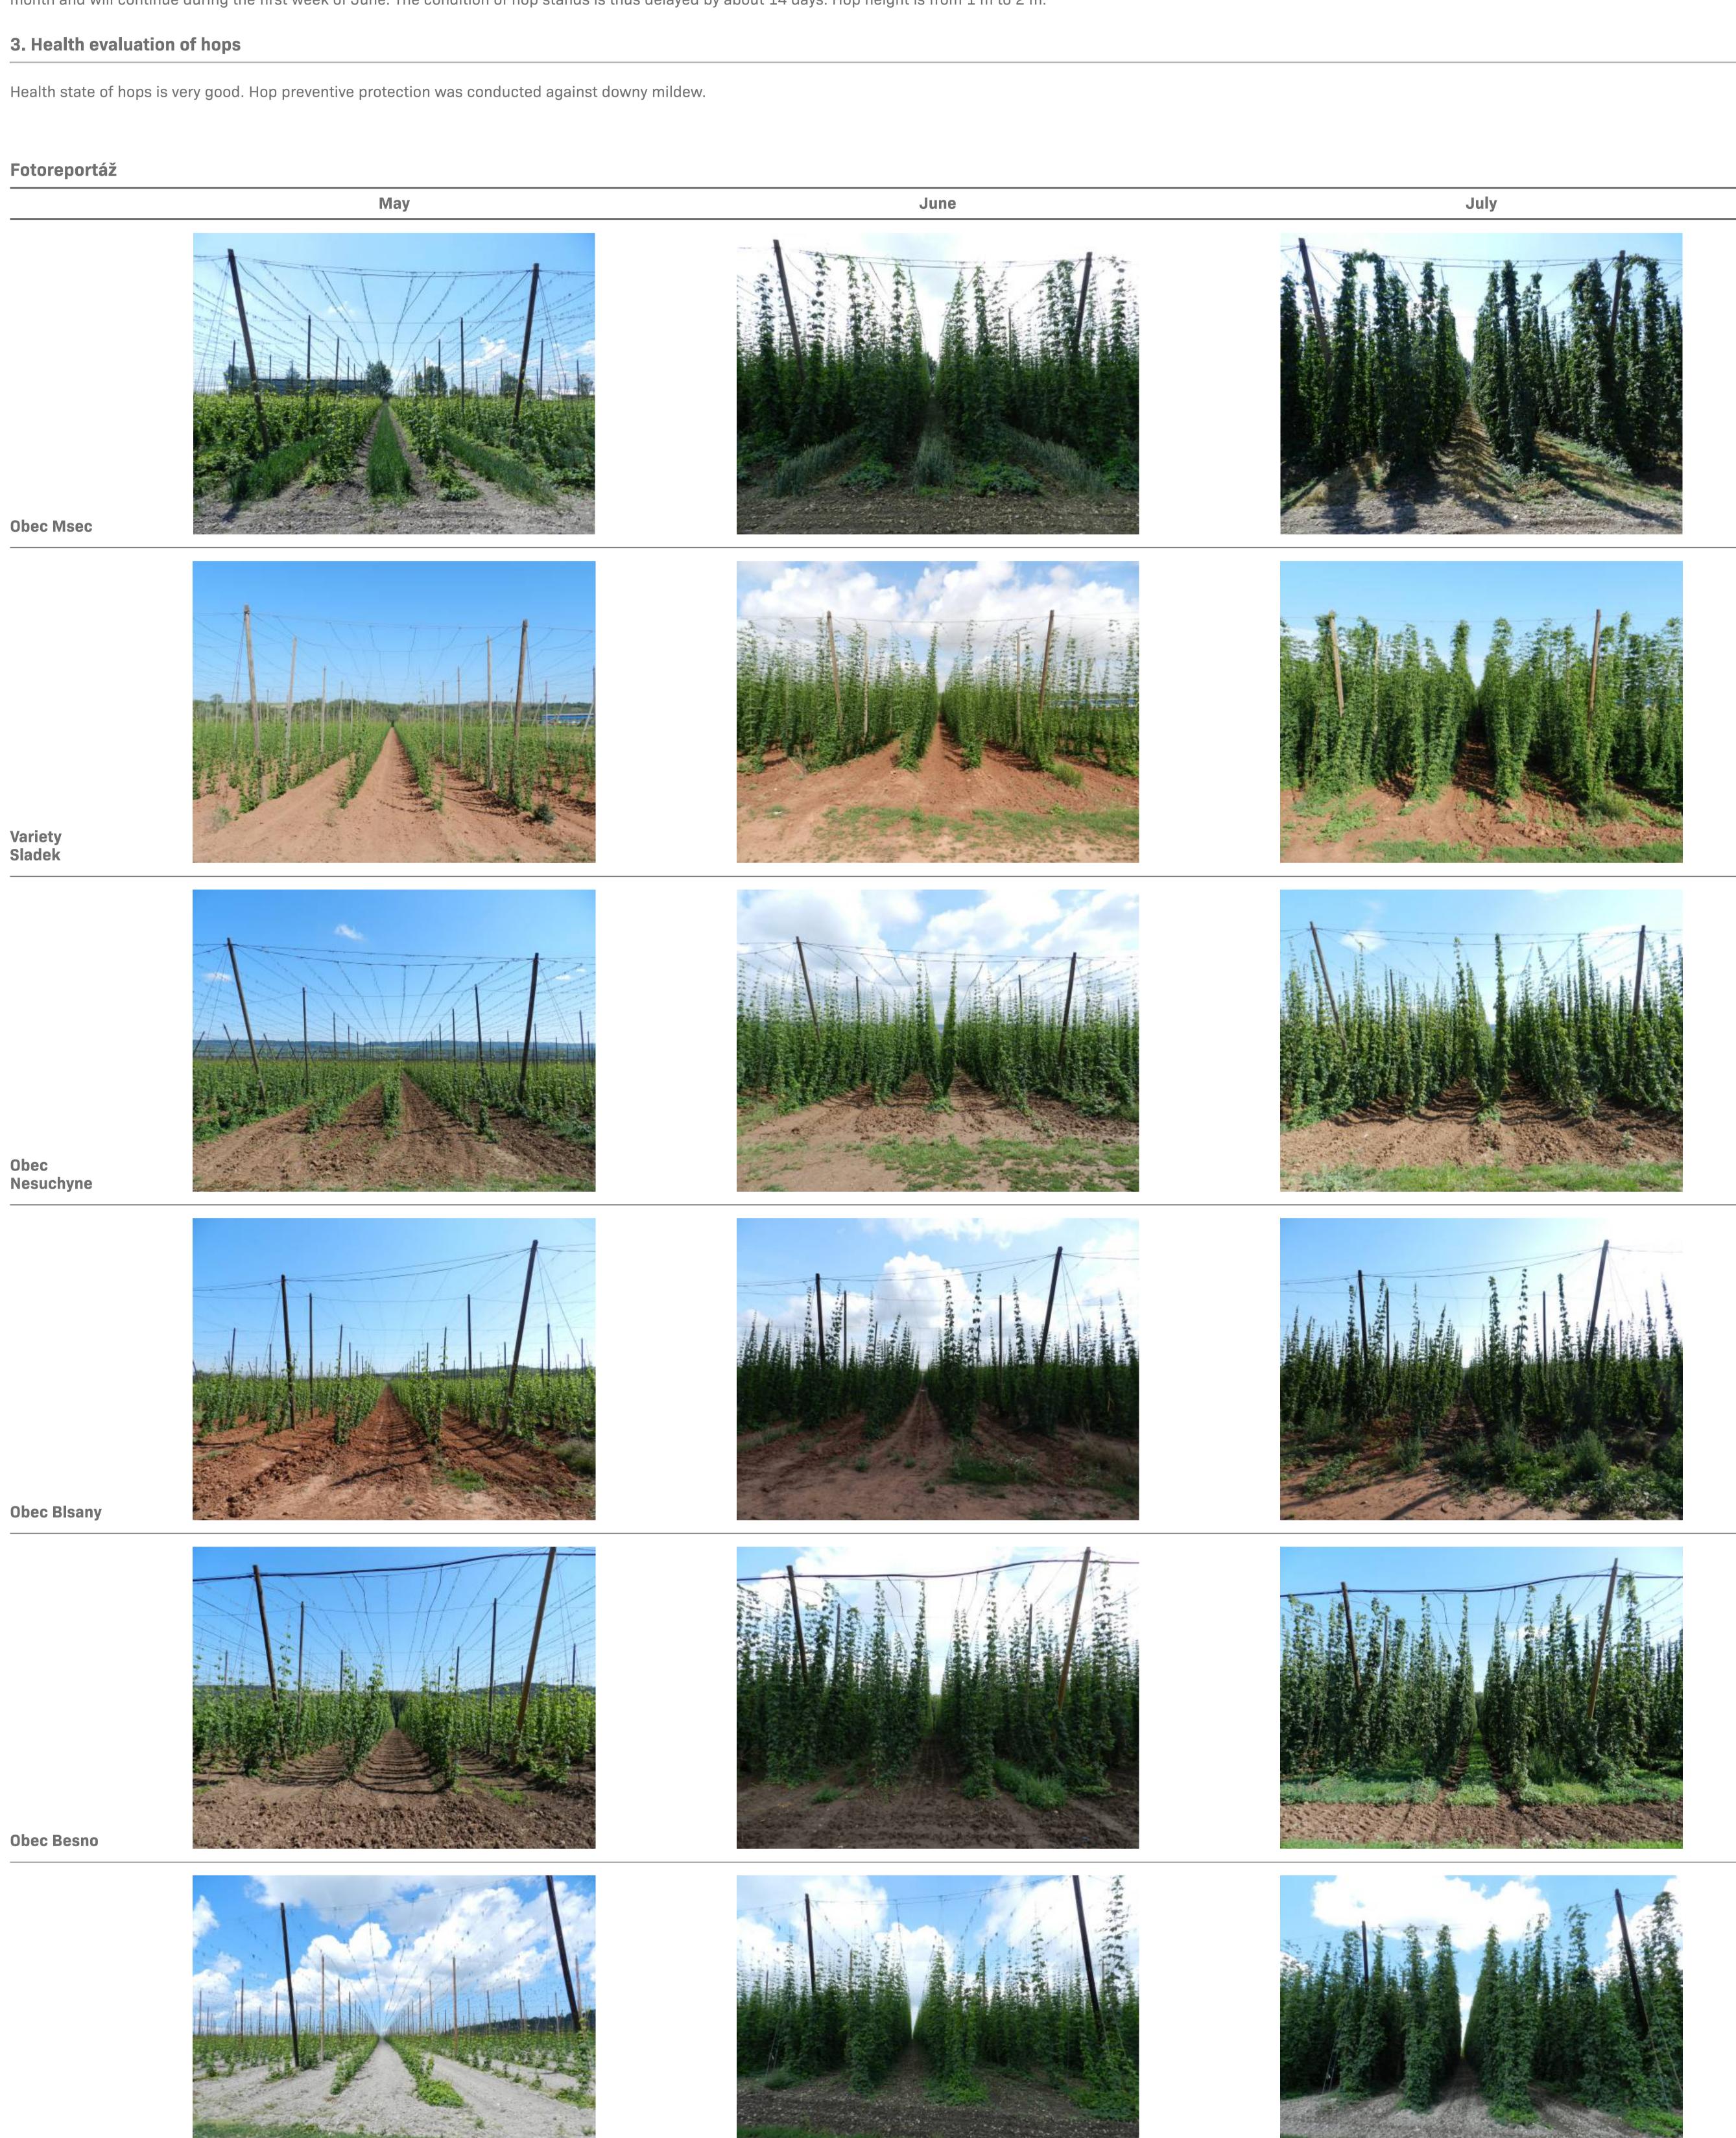

## 2. Spring works and vegetation stage

Cold and rainy weather negatively affected the growth of hops. Hops almost did not grow and so the introduction of hops was postponed to 15.5. The introduction of hops was postponed to month and will continue during the first week of June. The condition of hop stands is thus delayed by about 14 days. Hop height is from 1 m to 2 m.